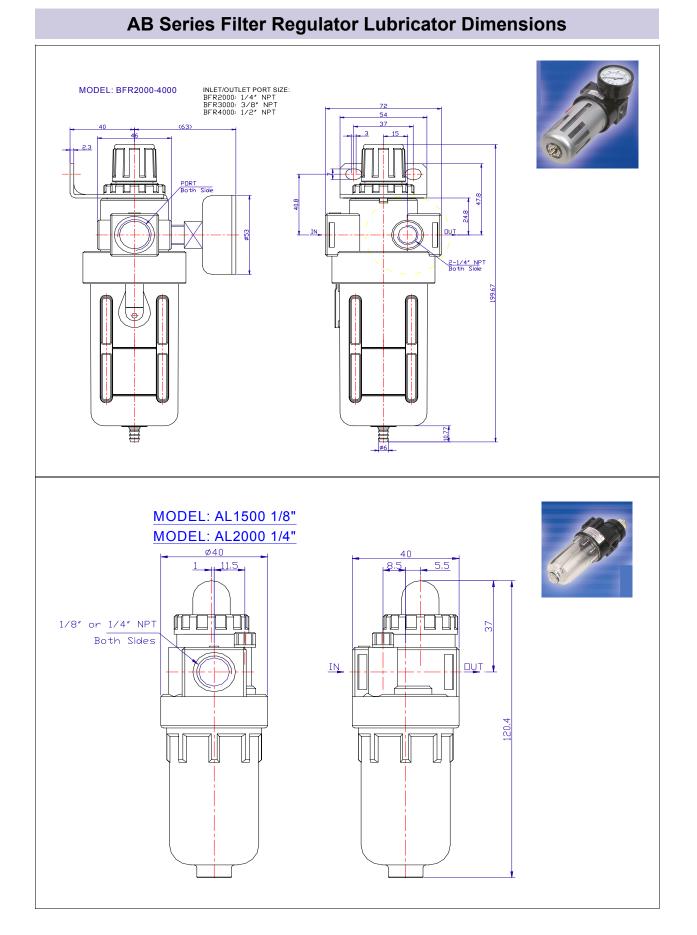

0 | 8.5 | 4.25 | 2.3 | M5X10             | AF/AL4000-06   |
| B640    | 90 | 66 | 64   | 52 | 43   |      | 6.5  | 60   | 2   | 13   | 29 | 11  | 5.5  | 3.2 | M6X10             | AF/AL5000      |





| PRESSURE GAUGE  | For         |             | (         | in /MM)   |         |          |   |
|-----------------|-------------|-------------|-----------|-----------|---------|----------|---|
| PART NO.        | FOI         | T Port Size | А         | В         | С       | D        |   |
| GE-1-160-00     | AR1000      | R1/16 (PT)  | 0.6/15.3  | 0.4/10    | 0.47/12 | 1.0/25.4 |   |
| GE-1 1/2-160-01 | AR2000-3000 | 1/8 NPT     | 0.93/25.8 | 0.67/17.0 | 0.43/11 | 1.6/42   | B |
| GE-2-160-02     | AR4000-5000 | 1/4 NPT     | 0.97/24.8 | 0.77/19.7 | 0.54/14 | 2.1/52.4 |   |



























# A & AB Series Filter Regulator Lubricator Specifications

These FRL components are of modular design with joiner clamps. The joiner clamps allow easy connection and disconnection of FRL components for simple installation and maintenance.

| Interchangeable with SMC - NAC SERIES FRL |                                          |                                                               |                   |                                                                   |               |            |              |  |  |  |  |  |
|-------------------------------------------|------------------------------------------|---------------------------------------------------------------|-------------------|-------------------------------------------------------------------|---------