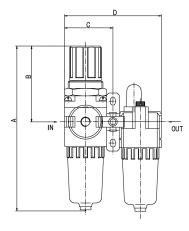

#### A Series Filter Regulator Lubricator Numbering System

| Ordering Part No. = AC<br>(eg: AC1000-00-D)                                                                                                                       | 1000                                 | 00                                                          |                                                                                                   |                                                                                                                                                                 |  |  |
|-------------------------------------------------------------------------------------------------------------------------------------------------------------------|--------------------------------------|-------------------------------------------------------------|---------------------------------------------------------------------------------------------------|-----------------------------------------------------------------------------------------------------------------------------------------------------------------|--|--|
| Model                                                                                                                                                             | Body Size                            | Port Size                                                   | Standard Features                                                                                 | Options                                                                                                                                                         |  |  |
| AC = Filter-Regulator-Lubricator<br>AF = Filter<br>AL = Lubricator<br>AR = Regulator<br>AW = Stacking Filter-Regulator<br>VHS = Relieving Shut-off /Lockout Valve | 1000<br>2000<br>3000<br>4000<br>5000 | 00 =10-32 (M5)<br>01 =1/8 NPT<br>02 =1/4 NPT<br>03 =3/8 NPT | Blank = Following Features:<br>Polycarbonate Bowl<br>(3000-5000 Series with Steel Bowl<br>Shield) | <ul> <li>D = Automatic Drain</li> <li>M = Metal Bowl (with sight glass)</li> <li>P30 = 30PSI Regulating Range</li> <li>P60 = 60 PSI Regulating Range</li> </ul> |  |  |
| AC = Stacking Filter-Regulator-<br>Lubricator                                                                                                                     | 1010<br>2010<br>3010<br>4010<br>5010 | 04 =1/2 NPT<br>06 =3/4 NPT<br>10 =1 NPT                     | 125 PSI Regulating Range<br>Semi-Auto Differential Drain<br>25 Micron Sintered Brass Filter       | F5 = 5 Micron PP Filter<br>N= Without<br>B= Bracket<br>G= Pressure Gauge                                                                                        |  |  |