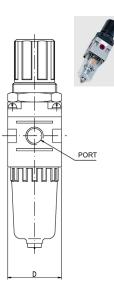

# **Table of Contents**

| Filter Regulator Lubricator Numbering System                     | .B2     |
|------------------------------------------------------------------|---------|
| A Series Filter Regulator Lubricator List Price                  | .B3-4   |
| A Series FRL Accessories List Price                              | .B5     |
| AB Series Filter Regulator Lubricator List Price                 | .B6     |
| A Series Filter Regulator Lubricator Flow Charts                 | .B7-11  |
| A Series Filter Regulator Lubricator Dimensions                  | .B12-15 |
| AB Series Filter Regulator Lubricator Flow Charts and Dimensions | .B16    |
| AB Series Filter Regulator Lubricator Dimensions                 | .B16-21 |
| A & AB Series Filter Regulator Lubricator Specifications         | .B22    |