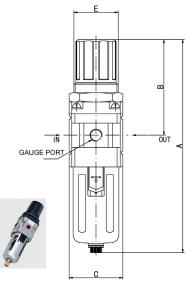

# **Table of Contents**

| Filter Regulator Lubricator Numbering System                     | .B2     |
|------------------------------------------------------------------|---------|
| A Series Filter Regulator Lubricator List Price                  | .B3-4   |
| A Series FRL Accessories List Price                              | .B5     |
| AB Series Filter Regulator Lubricator List Price                 | .B6     |
| A Series Filter Regulator Lubricator Flow Charts                 | .B7-11  |
| A Series Filter Regulator Lubricator Dimensions                  | .B12-15 |
| AB Series Filter Regulator Lubricator Flow Charts and Dimensions | .B16    |
| AB Series Filter Regulator Lubricator Dimensions                 | .B16-21 |
| A & AB Series Filter Regulator Lubricator Specifications         | .B22    |