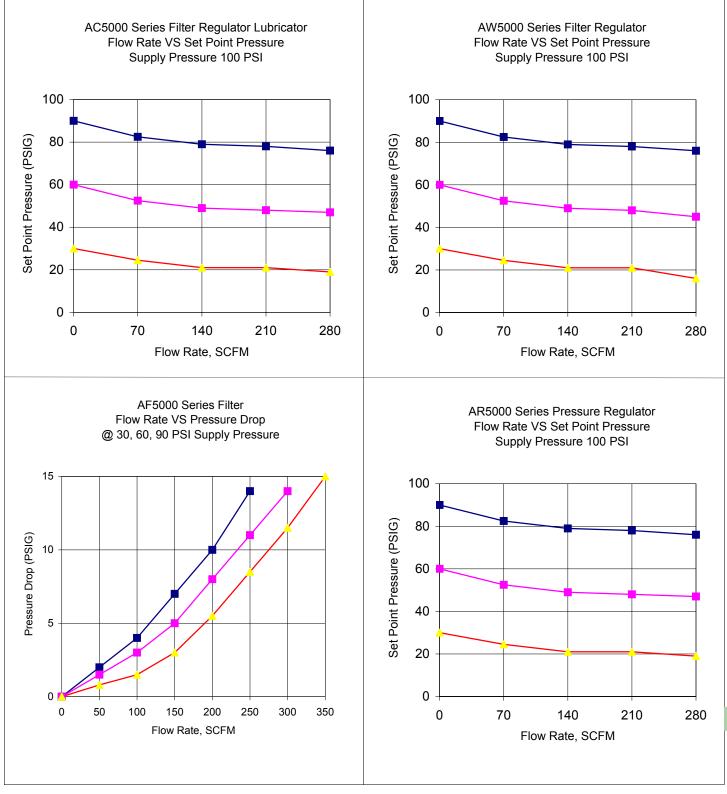

FM)                                  | \$22.77*      |
|                |          | BR4000   | 1/2" Regulator* (60 SCFM)                                  | \$22.77*      |
|                |          |          |                                                            |               |



#### A Series Filter Regulator Lubricator Flow Charts





#### A Series Filter Flow Charts





#### A Series Regulator Flow Charts





В9

#### A Series Filter Regulator Flow Charts



# A Series Filter Regulator Lubricator Flow Charts

#### Filter Regulator Lubricator Selection:

- 1. Determine flow rate requirements.
- 2. Determine required set point pressure and allowable pressure drop.
- 3. Locate the FRL graph with set point pressure that provides the flow rate with acceptable pressure drop.







| AC2000 -02 | 10   |            |           | 5.51      | 1.97     | 1.50     | 4.92       | 2.24        | 1.10 | 1.57 | 0.94 |      | 1.05                 |                 |      |      |      |      |      |             |
|------------|------|------------|-----------|-----------|----------|----------|------------|-------------|------|------|------|------|----------------------|-----------------|------|------|------|------|------|-------------|
| AC3000 –02 | 2000 | 1/4 NPT    | 1/8 NPT   | 181       | 64       | 38       | 156.5      | 60.8        | 41   | 53   | 35   | Y30L | 1.18 GE-1 1/2-160-01 |                 |      |      |      |      |      |             |
| AC3000 –03 | 70   | 3/8 NPT    | 1/OINE I  | 7.13      | 2.52     | 1.50     | 6.16       | 2.39        | 1.61 | 2