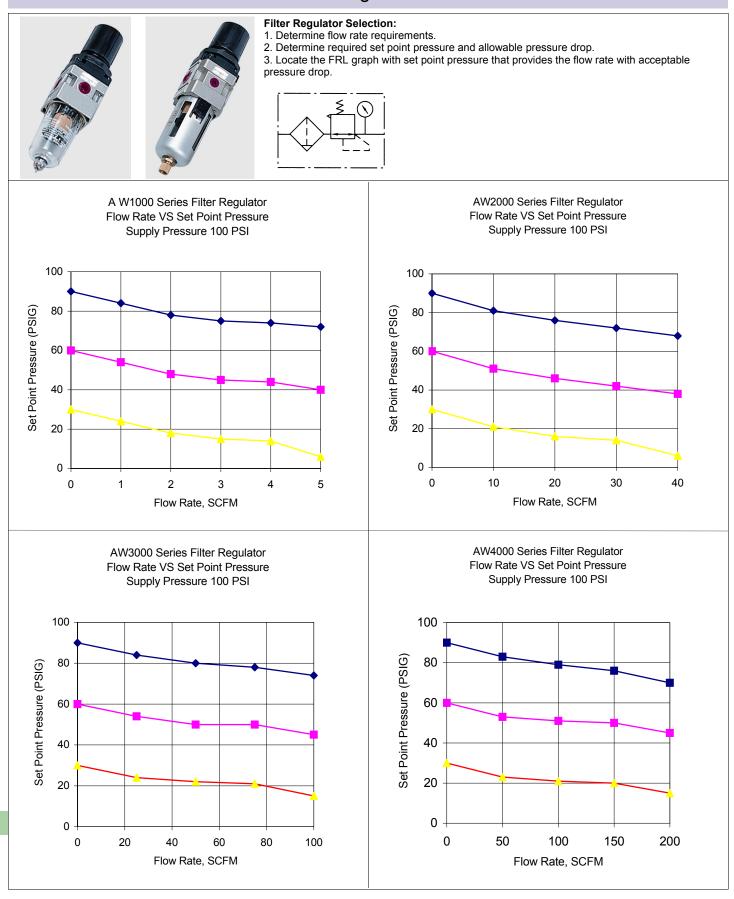

| \$18.81*      |
|                |          | AR2000   | 1/4" Regulator* (16 SCFM)                                  | \$18.81*      |
|                |          | BR2000   | 1/4" Regulator* (60 SCFM)                                  | \$22.77*      |
|                |          | BR3000   | 3/8" Regulator* (60 SCFM)                                  | \$22.77*      |
|                |          | BR4000   | 1/2" Regulator* (60 SCFM)                                  | \$22.77*      |
|                |          |          |                                                            |               |



#### A Series Filter Regulator Lubricator Flow Charts





#### A Series Filter Flow Charts





#### A Series Regulator Flow Charts





В9

#### A Series Filter Regulator Flow Charts



# A Series Filter Regulator Lubricator Flow Charts

#### Filter Regulator Lubricator Selection:

- 1. Determine flow rate requirements.
- 2. Determine required set point pressure and allowable pressure drop.
- 3. Locate the FRL graph with set point pressure that provides the flow rate with acceptable pressure drop.







| AC2000 -02 | 10   |            |           | 5.51      | 1.97     | 1.50     | 4.92       | 2.24        | 1.10 | 1.57 | 0.94 |      | 1.05                 |                 |      |      |      |      |      |             |
|------------|------|------------|-----------|-----------|----------|----------|------------|-------------|------|------|------|------|----------------------|-----------------|------|------|------|------|------|-------------|
| AC3000 –02 | 2000 |