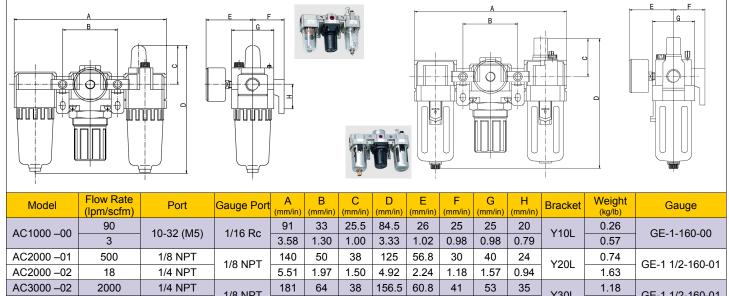

| \$22.77*      |
|                |          | BR4000   | 1/2" Regulator* (60 SCFM)                                  | \$22.77*      |
|                |          |          |                                                            |               |



#### A Series Filter Regulator Lubricator Flow Charts





#### A Series Filter Flow Charts





#### A Series Regulator Flow Charts





В9

#### A Series Filter Regulator Flow Charts



# A Series Filter Regulator Lubricator Flow Charts

#### Filter Regulator Lubricator Selection:

- 1. Determine flow rate requirements.
- 2. Determine required set point pressure and allowable pressure drop.
- 3. Locate the FRL graph with set point pressure that provides the flow rate with acceptable pressure drop.







| AC2000 -02 | 10   |            |           | 5.51      | 1.97     | 1.50     | 4.92       | 2.24        | 1.10 | 1.57 | 0.94 |      | 1.05                 |                 |      |      |      |      |      |             |
|------------|------|------------|-----------|-----------|----------|----------|------------|-------------|------|------|------|------|----------------------|-----------------|------|------|------|------|------|-------------|
| AC3000 –02 | 2000 | 1/4 NPT    | 1/8 NPT   | 181       | 64       | 38       | 156.5      | 60.8        | 41   | 53   | 35   | Y30L | 1.18 GE-1 1/2-160-01 |                 |      |      |      |      |      |             |
| AC3000 –03 | 70   | 3/8 NPT    | 1/OINE I  | 7.13      | 2.52     | 1.50     | 6.16       | 2.39        | 1.61 | 2.09