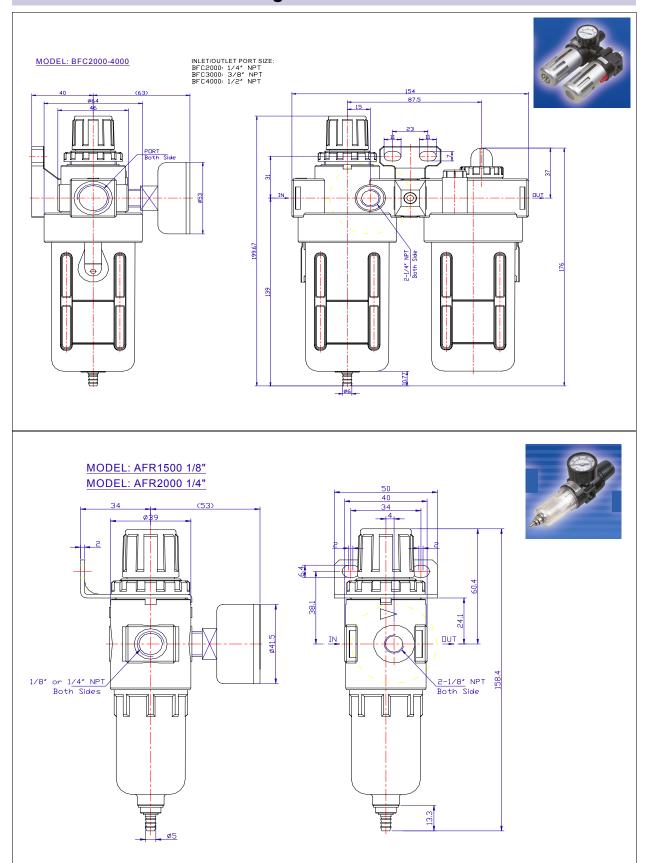

| 20 | 8.5 | 4.25 | 2.3 | M5X10             | AF/AL4000-06   |
| B640    | 90 | 66 | 64   | 52 | 43   |      | 6.5  | 60   | 2   | 13   | 29 | 11  | 5.5  | 3.2 | M6X10             | AF/AL5000      |





| PRESSURE GAUGE  | For         |             | (         | in /MM)   |         |          |   |
|-----------------|-------------|-------------|-----------|-----------|---------|----------|---|
| PART NO.        | FOI         | T Port Size | А         | В         | С       | D        |   |
| GE-1-160-00     | AR1000      | R1/16 (PT)  | 0.6/15.3  | 0.4/10    | 0.47/12 | 1.0/25.4 |   |
| GE-1 1/2-160-01 | AR2000-3000 | 1/8 NPT     | 0.93/25.8 | 0.67/17.0 | 0.43/11 | 1.6/42   | B |
| GE-2-160-02     | AR4000-5000 | 1/4 NPT     | 0.97/24.8 | 0.77/19.7 | 0.54/14 | 2.1/52.4 |   |



























# A & AB Series Filter Regulator Lubricator Specifications

These FRL components are of modular design with joiner clamps. The joiner clamps allow easy connection and disconnection of FRL components for simple installation and maintenance.

| Interchangeable with SMC - NAC SERIES FRL |                                          |                                                               |                   |                                                                   |               |            |              |  |  |  |  |  |
|-------------------------------------------|------------------------------------------|---------------------------------------------------------------|-------------------|-------------------------------------------------------------------|-----