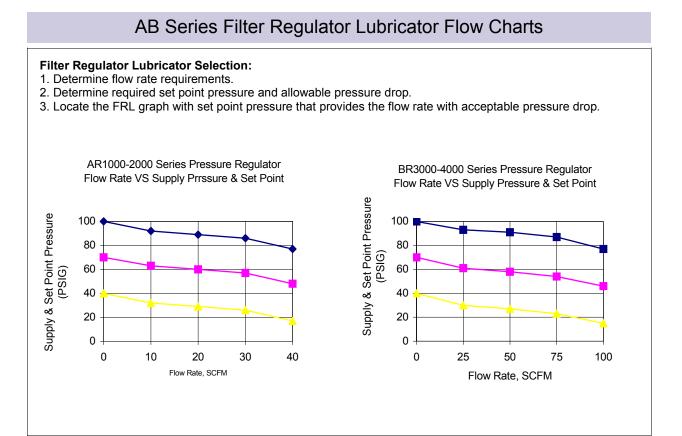

2   | 10.5 | 20 | 8.5 | 4.25 | 2.3 | M5X10             | AF/AL4000-06   |
| B640    | 90 | 66 | 64   | 52 | 43   |      | 6.5  | 60   | 2   | 13   | 29 | 11  | 5.5  | 3.2 | M6X10             | AF/AL5000      |





| PRESSURE GAUGE  | For         |             | (         | in /MM)   |         |          |   |
|-----------------|-------------|-------------|-----------|-----------|---------|----------|---|
| PART NO.        | FOI         | T Port Size | А         | В         | С       | D        |   |
| GE-1-160-00     | AR1000      | R1/16 (PT)  | 0.6/15.3  | 0.4/10    | 0.47/12 | 1.0/25.4 |   |
| GE-1 1/2-160-01 | AR2000-3000 | 1/8 NPT     | 0.93/25.8 | 0.67/17.0 | 0.43/11 | 1.6/42   | B |
| GE-2-160-02     | AR4000-5000 | 1/4 NPT     | 0.97/24.8 | 0.77/19.7 | 0.54/14 | 2.1/52.4 |   |



























# A & AB Series Filter Regulator Lubricator Specifications

These FRL components are of modular design with joiner clamps. The joiner clamps allow easy connection and disconnection of FRL components for simple installation and maintenance.

| Interchangeable with SMC - NAC SERIES FRL |                                          |                                                               |                   |                                                                   |               |            |              |  |  |  |  |  |
|-------------------------------------------|------------------------------------------|---------------------------------------------------------------|-------------------|---------------------------------------------------------------