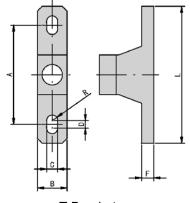

54           | 42.5                      | DE20    | 1.21              | GE-2-160-02     |
| AW4000 -06               | 160                     | 5/4 NF I     | 1/4 NPT    | 10.51        | 4.49         | 2.76         | 2.95         | 2.13         | 1.67                      | B520    | 2.66              |                 |
| AW5000 –06<br>AW5000 –10 | 5500                    | 3/4 NPT      | 1/4 NPT    | 338          | 116          | 90           | 90           | 54           | 42.5                      | B620    | 1.7               | GE-2-160-02     |
|                          | 195                     | 1 NPT        |            | 13.31        | 4.57         | 3.54         | 3.54         | 2.13         | 1.67                      | B020    | 3.74              |                 |











Spacer

T Bracket

| L Bracket |  |
|-----------|--|
|-----------|--|

| LB | RACKET | L SPACER<br>BRACKET | FOR       | T BRACKET | T SPACER<br>BRACKET | FOR       | А  | В  | С   | D | Е    | F    | G  | н   | R    | L  |
|----|--------|---------------------|-----------|-----------|---------------------|-----------|----|----|-----|---|------|------|----|-----|------|----|
| I  | B110L  | Y10L                | AC1000    | B110T     | Y10T                | AC1010    | 20 | 12 | 4.5 | 3 | 2.5  | 5    | 8  | 40  | 2.25 | 27 |
| I  | B210L  | Y20L                | AC2000    | B210T     | Y20T                | AC2010    | 24 | 15 | 5.5 | 3 | 30   | 5    | 10 | 48  | 2.75 | 33 |
| I  | B310L  | Y30L                | AC3000    | B310T     | Y30T                | AC3010    | 35 | 16 | 7   | 4