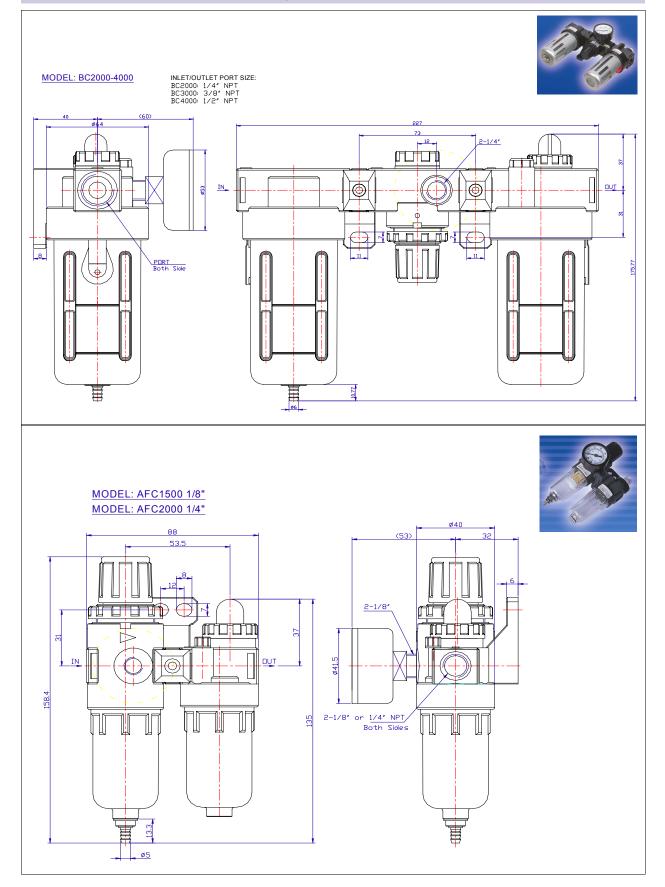

10.5 | 20 | 8.5 | 4.25 | 2.3 | M5X10             | AF/AL4000-06   |
| B640    | 90 | 66 | 64   | 52 | 43   |      | 6.5  | 60   | 2   | 13   | 29 | 11  | 5.5  | 3.2 | M6X10             | AF/AL5000      |





| PRESSURE GAUGE  | For         |             | (         | in /MM)   |         |          |   |
|-----------------|-------------|-------------|-----------|-----------|---------|----------|---|
| PART NO.        | FOI         | T Port Size | А         | В         | С       | D        |   |
| GE-1-160-00     | AR1000      | R1/16 (PT)  | 0.6/15.3  | 0.4/10    | 0.47/12 | 1.0/25.4 |   |
| GE-1 1/2-160-01 | AR2000-3000 | 1/8 NPT     | 0.93/25.8 | 0.67/17.0 | 0.43/11 | 1.6/42   | B |
| GE-2-160-02     | AR4000-5000 | 1/4 NPT     | 0.97/24.8 | 0.77/19.7 | 0.54/14 | 2.1/52.4 |   |



























# A & AB Series Filter Regulator Lubricator Specifications

These FRL components are of modular design with joiner clamps. The joiner clamps allow easy connection and disconnection of FRL components for simple installation and maintenance.

| Interchangeable with SMC - NAC SERIES FRL |                                          |                                                               |                   |                                                                   |               |            |              |  |  |  |  |  |
|-------------------------------------------|------------------------------------------|---------------------------------------------------------------|-------------------|-------------------------------------------------------------------|-