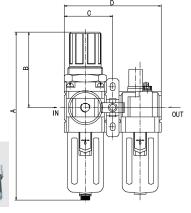

#### AB Series Filter Regulator Lubricator Numbering System

| Ordering Part No. = AC ·····                                                                                                                                          | M                                |                                                                                                                            |                                                                                        |
|-----------------------------------------------------------------------------------------------------------------------------------------------------------------------|----------------------------------|----------------------------------------------------------------------------------------------------------------------------|----------------------------------------------------------------------------------------|
| Model                                                                                                                                                                 | Size                             | Standard Features                                                                                                          | Options                                                                                |
| AC = Filter-Regulator-Lubricator<br>AFC = Stacking Filter-Regulator-Lubricator<br>AFR = Stacking Filter-Regulator<br>AF = Filter<br>AL = Lubricator<br>AR = Regulator | 1500 = 1/8 NPT<br>2000 = 1/4 NPT | Blank = Following Features:<br>Polycarbonate Bowl<br>(3000-4000 Series with Steel Bowl Shield)<br>125 PSI Regulating Range | M = Metal Bowl<br>P30 = 30PSI Regulating Range<br>P60 = 60 PSI Regulating Range        |
| BC = Filter-Regulator-Lubricator<br>BFC = Stacking Filter-Regulator-Lubricator<br>BFR = Stacking Filter-Regulator<br>BF = Filter<br>BL = Lubricator<br>BR = Regulator | 3000 = 3/8 NPT<br>4000 = 1/2 NPT | Semi-Auto Differential Drain<br>5 Micron Filter                                                                            | F25 = 25 Micron Sintered Brass Filter<br>N= Without<br>B= Bracket<br>G= Pressure Gauge |