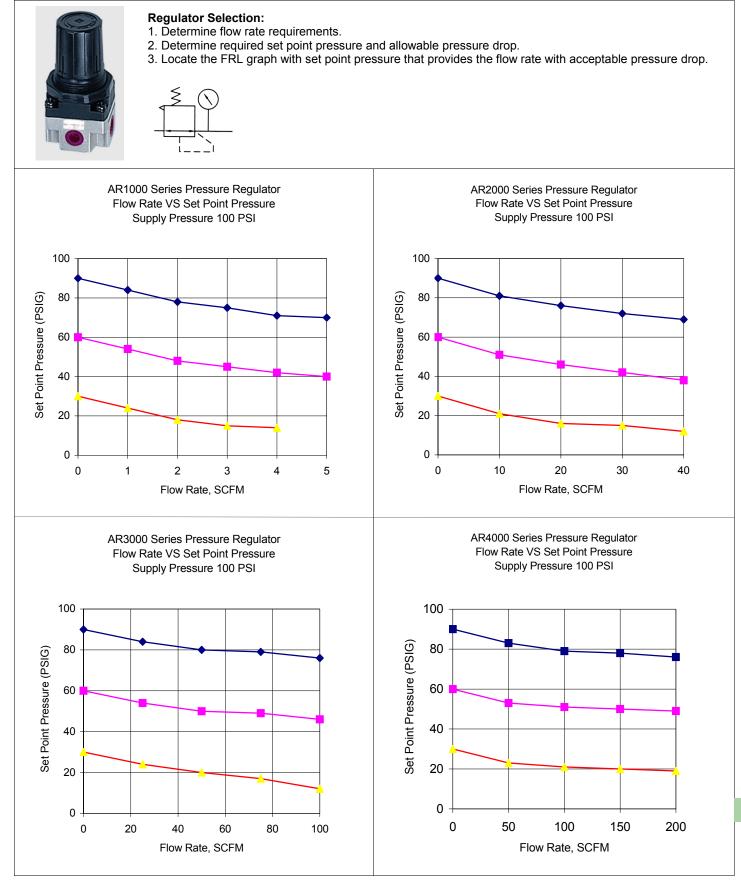

Regulator* (16 SCFM)                                  | \$18.81*      |
|                |          | AR2000   | 1/4" Regulator* (16 SCFM)                                  | \$18.81*      |
|                |          | BR2000   | 1/4" Regulator* (60 SCFM)                                  | \$22.77*      |
|                |          | BR3000   | 3/8" Regulator* (60 SCFM)                                  | \$22.77*      |
|                |          | BR4000   | 1/2" Regulator* (60 SCFM)                                  | \$22.77*      |
|                |          |          |                                                            |               |



#### A Series Filter Regulator Lubricator Flow Charts





#### A Series Filter Flow Charts





#### A Series Regulator Flow Charts





В9

#### A Series Filter Regulator Flow Charts



# A Series Filter Regulator Lubricator Flow Charts

#### Filter Regulator Lubricator Selection:

- 1. Determine flow rate requirements.
- 2. Determine required set point pressure and allowable pressure drop.
- 3. Locate the FRL graph with set point pressure that provides the flow rate with acceptable pressure drop.







| AC2000 -02 | 10   |            |           | 5.51      | 1.97     | 1.50     | 4.92       | 2.24        | 1.10 | 1.57 | 0.94 |      | 1.05                 |                 |      |      |      |      |      |             |
|------------|------|------------|-----------|-----------|----------|----------|------------|-------------|------|------|------|------|----------------------|-----------------|------|------|------