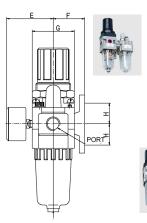

#### A Series Filter Regulator Lubricator Numbering System

| Ordering Part No. = AC<br>(eg: AC1000-00-D)                                                                                                                       | 1000                                 | 00                                                          |                                                                                                   |                                                                                                                                                                 |  |  |
|-------------------------------------------------------------------------------------------------------------------------------------------------------------------|--------------------------------------|-------------------------------------------------------------|---------------------------------------------------------------------------------------------------|-----------------------------------------------------------------------------------------------------------------------------------------------------------------|--|--|
| Model                                                                                                                                                             | Body Size                            | Port Size                                                   | Standard Features                                                                                 | Options                                                                                                                                                         |  |  |
| AC = Filter-Regulator-Lubricator<br>AF = Filter<br>AL = Lubricator<br>AR = Regulator<br>AW = Stacking Filter-Regulator<br>VHS = Relieving Shut-off /Lockout Valve | 1000<br>2000<br>3000<br>4000<br>5000 | 00 =10-32 (M5)<br>01 =1/8 NPT<br>02 =1/4 NPT<br>03 =3/8 NPT | Blank = Following Features:<br>Polycarbonate Bowl<br>(3000-5000 Series with Steel Bowl<br>Shield) | <ul> <li>D = Automatic Drain</li> <li>M = Metal Bowl (with sight glass)</li> <li>P30 = 30PSI Regulating Range</li> <li>P60 = 60 PSI Regulating Range</li> </ul> |  |  |
| AC = Stacking Filter-Regulator-<br>Lubricator                                                                                                                     | 1010<br>2010<br>3010<br>4010<br>5010 | 04 =1/2 NPT<br>06 =3/4 NPT<br>10 =1 NPT                     | 125 PSI Regulating Range<br>Semi-Auto Differential Drain<br>25 Micron Sintered Brass Filter       | F5 = 5 Micron PP Filter<br>N= Without<br>B= Bracket<br>G= Pressure Gauge                                                                                        |  |  |