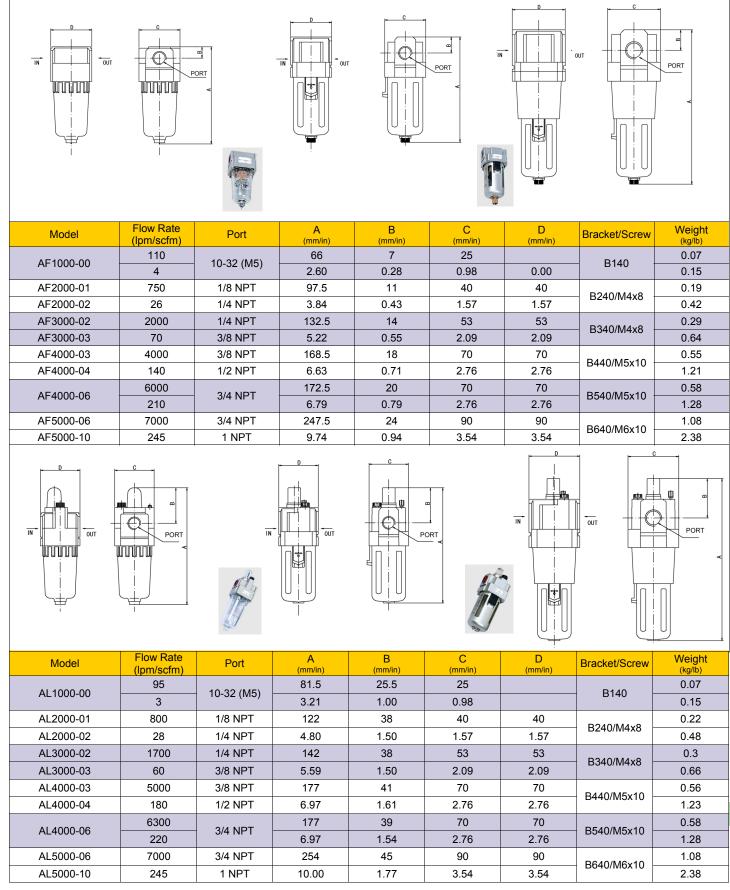

#### A Series Filter Regulator Lubricator Numbering System

| Ordering Part No. = AC<br>(eg: AC1000-00-D)                                                                                                                       | 1000                                 | 00                                                          |                                                                                                   |                                                                                                                                                                 |  |  |
|-------------------------------------------------------------------------------------------------------------------------------------------------------------------|--------------------------------------|-------------------------------------------------------------|---------------------------------------------------------------------------------------------------|-----------------------------------------------------------------------------------------------------------------------------------------------------------------|--|--|
| Model                                                                                                                                                             | Body Size                            | Port Size                                                   | Standard Features                                                                                 | Options                                                                                                                                                         |  |  |
| AC = Filter-Regulator-Lubricator<br>AF = Filter<br>AL = Lubricator<br>AR = Regulator<br>AW = Stacking Filter-Regulator<br>VHS = Relieving Shut-off /Lockout Valve | 1000<br>2000<br>3000<br>4000<br>5000 | 00 =10-32 (M5)<br>01 =1/8 NPT<br>02 =1/4 NPT<br>03 =3/8 NPT | Blank = Following Features:<br>Polycarbonate Bowl<br>(3000-5000 Series with Steel Bowl<br>Shield) | <ul> <li>D = Automatic Drain</li> <li>M = Metal Bowl (with sight glass)</li> <li>P30 = 30PSI Regulating Range</li> <li>P60 = 60 PSI Regulating Range</li> </ul> |  |  |
| AC = Stacking Filter-Regulator-<br>Lubricator                                                                                                                     | 1010<br>2010<br>3010<br>4010<br>5010 | 04 =1/2 NPT<br>06 =3/4 NPT<br>10 =1 NPT                     | 125 PSI Regulating Range<br>Semi-Auto Differential Drain<br>25 Micron Sintered Brass Filter       | F5 = 5 Micron PP Filter<br>N= Without<br>B= Bracket<br>G= Pressure Gauge                                                                                        |  |  |

# A Series Filter Regulator Lubricator List Price

Includes Bracket & Gauge

Includes Bracket & Gauge

Includes Bracket & Gauge

Includes Bracket & Gauge

|   | Devicible                                                                               | December (the shades December 9, Occurs)                                                                                                                                                                                                | List Dates                                                           |
|---|-----------------------------------------------------------------------------------------|-----------------------------------------------------------------------------------------------------------------------------------------------------------------------------------------------------------------------------------------|----------------------------------------------------------------------|
|   | Part No.                                                                                | Description (* Includes Bracket & Gauge)                                                                                                                                                                                                | List Price                                                           |
|   | AC1000-M5                                                                               | M5/10-32 Filter- Regulator- Lubricator* (3 SCFM)                                                                                                                                                                                        | \$46.83*                                                             |
|   | AC2000-01                                                                               | 1/8" NPT Filter- Regulator- Lubricator* (18 SCFM)                                                                                                                                                                                       | \$49.16*                                                             |
|   | AC2000-01D                                                                              | 1/8" NPT Filter- Regulator- Lubricator* with Auto Drain (18 SCFM)                                                                                                                                                                       | \$65.98*                                                             |
|   |                                                                                         | •                                                                                                                                                                                                                                       |                                                                      |
|   | AC2000-01M                                                                              | 1/8" NPT Filter- Regulator- Lubricator* Metal Bowl (18 SCFM)                                                                                                                                                                            | \$57.96*                                                             |
|   | AC2000-01DM                                                                             | 1/8" NPT Filter- Regulator- Lubricator* with Auto Drain & Metal Bowl (18 SCFM)                                                                                                                                                          | \$68.00*                                                             |
|   | AC2000-02                                                                               | 1/4" NPT Filter- Regulator- Lubricator* (18 SCFM)                                                                                                                                                                                       | \$49.16*                                                             |
|   | AC2000-02D                                                                              | 1/4" NPT Filter- Regulator- Lubricator* with Auto Drain (18 SCFM)                                                                                                                                                                       | \$65.98*                                                             |
|   | AC2000-02M                                                                              |                                                                                                                                                                                                                                         |                                                                      |
|   |                                                                                         | 1/4" NPT Filter- Regulator- Lubricator* Metal Bowl (18 SCFM)                                                                                                                                                                            | \$57.96*                                                             |
|   | AC2000-02DM                                                                             | 1/4" NPT Filter- Regulator- Lubricator* with Auto Drain & Metal Bowl (18 SCFM)                                                                                                                                                          | \$68.00*                                                             |
|   | AC3000-02                                                                               | 1/4" NPT Filter- Regulator- Lubricator* (70 SCFM)                                                                                                                                                                                       | \$75.60*                                                             |
|   | AC3000-02D                                                                              | 1/4" NPT Filter- Regulator- Lubricator* with Auto Drain (70 SCFM)                                                                                                                                                                       | \$97.59*                                                             |
|   | AC3000-02M                                                                              | 1/4" NPT Filter- Regulator- Lubricator* with Metal Bowl (70 SCFM)                                                                                                                                                                       | \$88.79*                                                             |
|   | AC3000-02DM                                                                             | 1/4" NPT Filter- Regulator- Lubricator* with Auto Drain & Metal Bowl (70 SCFM)                                                                                                                                                          |                                                                      |
|   |                                                                                         |                                                                                                                                                                                                                                         | \$110.79*                                                            |
|   | AC3000-03                                                                               | 3/8" NPT Filter- Regulator- Lubricator* (70 SCFM)                                                                                                                                                                                       | \$75.60*                                                             |
|   | AC3000-03D                                                                              | 3/8" NPT Filter- Regulator- Lubricator* with Auto Drain (70 SCFM)                                                                                                                                                                       | \$97.59*                                                             |
|   | AC3000-03M                                                                              | 3/8" NPT Filter- Regulator- Lubricator* with Metal Bowl (70 SCFM)                                                                                                                                                                       | \$88.79*                                                             |
|   | AC3000-03DM                                                                             | 3/8" NPT Filter- Regulator- Lubricator* with Auto Drain & Metal Bowl (70 SCFM)                                                                                                                                                          | \$110.79*                                                            |
|   | AC4000-03                                                                               | 3/8" NPT Filter- Regulator- Lubricator* (140 SCFM)                                                                                                                                                                                      | \$101.97*                                                            |
|   | AC4000-03D                                                                              | 3/8" NPT Filter- Regulator- Lubricator* with Auto Drain (140 SCFM)                                                                                                                                                                      | \$129.38*                                                            |
|   |                                                                                         |                                                                                                                                                                                                                                         |                                                                      |
|   | AC4000-03M                                                                              | 3/8" NPT Filter- Regulator- Lubricator* with Metal Bowl (140 SCFM)                                                                                                                                                                      | \$128.37*                                                            |
|   | AC4000-03DM                                                                             | 3/8" NPT Filter- Regulator- Lubricator* with Auto Drain & Metal Bowl (140 SCFM)                                                                                                                                                         | \$143.77*                                                            |
|   | AC4000-04                                                                               | 1/2" NPT Filter- Regulator- Lubricator* (140 SCFM)                                                                                                                                                                                      | \$101.97*                                                            |
|   | AC4000-04D                                                                              | 1/2" NPT Filter- Regulator- Lubricator* with Auto Drain (140 SCFM)                                                                                                                                                                      | \$129.38*                                                            |
|   | AC4000-04D                                                                              | 1/2" NPT Filter- Regulator- Lubricator* with Metal Bowl (140 SCFM)                                                                                                                                                                      | \$128.37*                                                            |
|   |                                                                                         | Č ( )                                                                                                                                                                                                                                   | 1                                                                    |
|   | AC4000-04DM                                                                             | 1/2" NPT Filter- Regulator- Lubricator* with Auto Drain & Metal Bowl (140 SCFM)                                                                                                                                                         | \$143.77*                                                            |
|   | AC4000-06                                                                               | 3/4" NPT Filter- Regulator- Lubricator* (160 SCFM)                                                                                                                                                                                      | \$111.53*                                                            |
|   | AC4000-06D                                                                              | 3/4" NPT Filter- Regulator- Lubricator* with Auto Drain (160 SCFM)                                                                                                                                                                      | \$138.94*                                                            |
|   | AC4000-06M                                                                              | 3/4" NPT Filter- Regulator- Lubricator* with Metal Bowl (160 SCFM)                                                                                                                                                                      | \$137.93*                                                            |
| 1 | AC4000-06DM                                                                             | 3/4" NPT Filter- Regulator- Lubricator* with Auto Drain & Metal Bowl (160 SCFM)                                                                                                                                                         | \$153.33*                                                            |
|   | AC4000-06DM<br>AC5000-10                                                                |                                                                                                                                                                                                                                         |                                                                      |
|   |                                                                                         | 1" NPT Filter- Regulator- Lubricator* (180 SCFM)                                                                                                                                                                                        | \$140.58*                                                            |
|   | AC5000-10D                                                                              | 1" NPT Filter- Regulator- Lubricator* with Auto Drain (180 SCFM)                                                                                                                                                                        | \$176.87*                                                            |
|   | AC5000-10M                                                                              | 1" NPT Filter- Regulator- Lubricator* with Metal Bowl (180 SCFM)                                                                                                                                                                        | \$166.98*                                                            |
|   | AC5000-10DM                                                                             | 1" NPT Filter- Regulator- Lubricator* with Auto Drain & Metal Bowl (180 SCFM)                                                                                                                                                           | \$182.38*                                                            |
|   | AC1010-M5                                                                               | M5/10-32 Stacking Filter- Regulator- Lubricator* (3 SCFM)                                                                                                                                                                               | \$41.88*                                                             |
|   |                                                                                         |                                                                                                                                                                                                                                         | 1                                                                    |
|   | AC2010-01                                                                               | 1/8" NPT Stacking Filter- Regulator- Lubricator* (18 SCFM)                                                                                                                                                                              | \$44.55*                                                             |
|   | AC2010-01D                                                                              | 1/8" NPT Stacking Filter- Regulator- Lubricator* with Auto Drain (18 SCFM)                                                                                                                                                              | \$61.41*                                                             |
|   | AC2010-01M                                                                              | 1/8" NPT Stacking Filter- Regulator- Lubricator* with Metal Bowl (18 SCFM)                                                                                                                                                              | \$53.35*                                                             |
|   |                                                                                         |                                                                                                                                                                                                                                         |                                                                      |
|   | AC2010-01DM                                                                             | 1/8" NPT Stacking Filter- Regulator- Lubricator* with Auto Drain & Metal Bowl (18 SCFM)                                                                                                                                                 | \$68.00*                                                             |
|   | AC2010-02                                                                               | 1/4" NPT Stacking Filter- Regulator- Lubricator* (18 SCFM)                                                                                                                                                                              | \$44.55*                                                             |
|   | AC2010-02D                                                                              | 1/4" NPT Stacking Filter- Regulator- Lubricator* with Auto Drain (18 SCFM)                                                                                                                                                              | \$61.41*                                                             |
|   |                                                                                         |                                                                                                                                                                                                                                         |                                                                      |
|   | AC2010-02M                                                                              | 1/4" NPT Stacking Filter- Regulator- Lubricator* with Metal Bowl (18 SCFM)                                                                                                                                                              | \$53.35*                                                             |
|   | AC2010-02DM                                                                             | 1/4" NPT Stacking Filter- Regulator- Lubricator* with Auto Drain & Metal Bowl (18 SCFM)                                                                                                                                                 | \$68.00*                                                             |
|   | AC3010-02                                                                               | 1/4" NPT Stacking Filter- Regulator- Lubricator* (60 SCFM)                                                                                                                                                                              | \$62.37*                                                             |
|   | AC3010-02D                                                                              | 1/4" NPT Stacking Filter- Regulator- Lubricator* with Auto Drain (60 SCFM)                                                                                                                                                              | \$84.37*                                                             |
|   | AC3010-02M                                                                              | 1/4" NPT Stacking Filter- Regulator- Lubricator* with Metal Bowl (60 SCFM)                                                                                                                                                              | \$75.57*                                                             |
|   |                                                                                         |                                                                                                                                                                                                                                         |                                                                      |
|   | AC3010-02DM                                                                             | 1/4" NPT Stacking Filter- Regulator- Lubricator* with Auto Drain & Metal Bowl (60 SCFM)                                                                                                                                                 | \$88.77*                                                             |
|   | AC3010-03                                                                               | 3/8" NPT Stacking Filter- Regulator- Lubricator* (60 SCFM)                                                                                                                                                                              | \$62.37*                                                             |
|   | AC3010-03D                                                                              | 3/8" NPT Stacking Filter- Regulator- Lubricator* with Auto Drain (60 SCFM)                                                                                                                                                              | \$84.37*                                                             |
|   | AC3010-03M                                                                              | 3/8" NPT Stacking Filter- Regulator- Lubricator* with Metal Bowl (60 SCFM)                                                                                                                                                              | \$75.57*                                                             |
| ļ |                                                                                         |                                                                                                                                                                                                                                         |                                                                      |
|   | AC3010-03DM                                                                             | 3/8" NPT Stacking Filter- Regulator- Lubricator* with Auto Drain & Metal Bowl (60 SCFM)                                                                                                                                                 | \$88.77*                                                             |
|   | AC4010-03                                                                               | 3/8" NPT Stacking Filter- Regulator- Lubricator* (105 SCFM)                                                                                                                                                                             | \$90.09*                                                             |
| ļ | AC4010-03D                                                                              | 3/8" NPT Stacking Filter- Regulator- Lubricator* with Auto Drain (105 SCFM)                                                                                                                                                             | \$117.50*                                                            |
| ļ | AC4010-03M                                                                              | 3/8" NPT Stacking Filter- Regulator- Lubricator* with Metal Bowl (105 SCFM)                                                                                                                                                             | \$116.49*                                                            |
| ļ | AC4010-03DM                                                                             | 3/8" NPT Stacking Filter- Regulator- Lubricator* with Auto Drain & Metal Bowl (105 SCFM)                                                                                                                                                | \$131.89*                                                            |
| ļ |                                                                                         |                                                                                                                                                                                                                                         |                                                                      |
|   | AC4010-04                                                                               | 1/2" NPT Stacking Filter- Regulator- Lubricator* (105 SCFM)                                                                                                                                                                             | \$90.09*                                                             |
|   | AC4010-04D                                                                              | 1/2" NPT Stacking Filter- Regulator- Lubricator* with Auto Drain (105 SCFM)                                                                                                                                                             | \$117.50*                                                            |
|   | AC4010-04M                                                                              | 1/2" NPT Stacking Filter- Regulator- Lubricator* with Metal Bowl (105 SCFM)                                                                                                                                                             | \$116.49*                                                            |
| ļ | AC4010-04DM                                                                             | 1/2" NPT Stacking Filter- Regulator- Lubricator* with Auto Drain & Metal Bowl (105 SCFM)                                                                                                                                                | \$131.89*                                                            |
|   | AC4010-06                                                                               | 3/4" NPT Stacking Filter- Regulator- Lubricator* (105 SCFM)                                                                                                                                                                             | \$102.96*                                                            |
|   |                                                                                         |                                                                                                                                                                                                                                         |                                                                      |
|   | AC4010-06D                                                                              | 3/4" NPT Stacking Filter- Regulator- Lubricator* with Auto Drain (105 SCFM)                                                                                                                                                             | \$130.37*                                                            |
|   | AC4010-06M                                                                              | 3/4" NPT Stacking Filter- Regulator- Lubricator* with Metal Bowl (105 SCFM)                                                                                                                                                             | \$129.36*                                                            |
|   | AC4010-06DM                                                                             | 3/4" NPT Stacking Filter- Regulator- Lubricator* with Auto Drain & Metal Bowl (105 SCFM)                                                                                                                                                | \$144.76*                                                            |
|   | AC5010-10                                                                               | 1" NPT Stacking Filter- Regulator- Lubricator* (140 SCFM)                                                                                                                                                                               | \$128.70*                                                            |
| ļ | AC5010-10D                                                                              | 1" NPT Stacking Filter- Regulator- Lubricator* with Auto Drain (140 SCFM)                                                                                                                                                               | \$156.11*                                                            |
|   | AC5010-10M                                                                              | 1" NPT Stacking Filter- Regulator- Lubricator* with Acto Brain (140 SCFM)                                                                                                                                                               | \$155.10*                                                            |
|   |                                                                                         |                                                                                                                                                                                                                                         |                                                                      |
|   | AC5010-10DM                                                                             | 1" NPT Stacking Filter- Regulator- Lubricator* with Auto Drain & Metal Bowl (140 SCFM)                                                                                                                                                  | \$170.50*                                                            |
| - |                                                                                         | M5/10-32 Regulator* (4 SCFM)                                                                                                                                                                                                            | \$19.76*                                                             |
|   | AR1000-M5                                                                               |                                                                                                                                                                                                                                         | \$20.45*                                                             |
|   |                                                                                         | 1/8" NPT Regulator* (19 SCEM)                                                                                                                                                                                                           |                                                                      |
|   | AR2000-01                                                                               | 1/8" NPT Regulator* (19 SCFM)                                                                                                                                                                                                           |                                                                      |
|   |                                                                                         | 1/8" NPT Regulator* (19 SCFM)<br>1/4" NPT Regulator* (19 SCFM)                                                                                                                                                                          | \$20.45*                                                             |
|   | AR2000-01                                                                               | • • •                                                                                                                                                                                                                                   |                                                                      |
|   | AR2000-01<br>AR2000-02<br>AR2500-02                                                     | 1/4" NPT Regulator* (19 SCFM)<br>1/4" NPT Regulator* (50 SCFM)                                                                                                                                                                          | \$20.45*<br>\$29.21*                                                 |
|   | AR2000-01<br>AR2000-02<br>AR2500-02<br>AR3000-02                                        | 1/4" NPT Regulator* (19 SCFM)           1/4" NPT Regulator* (50 SCFM)           1/4" NPT Regulator* (88 SCFM)                                                                                                                           | \$20.45*<br>\$29.21*<br>\$31.68*                                     |
|   | AR2000-01<br>AR2000-02<br>AR2500-02                                                     | 1/4" NPT Regulator* (19 SCFM)<br>1/4" NPT Regulator* (50 SCFM)                                                                                                                                                                          | \$20.45*<br>\$29.21*                                                 |
|   | AR2000-01<br>AR2000-02<br>AR2500-02<br>AR3000-02<br>AR3000-03                           | 1/4" NPT Regulator* (19 SCFM)           1/4" NPT Regulator* (50 SCFM)           1/4" NPT Regulator* (88 SCFM)           3/8" NPT Regulator* (88 SCFM)                                                                                   | \$20.45*<br>\$29.21*<br>\$31.68*<br>\$31.68*                         |
|   | AR2000-01<br>AR2000-02<br>AR2500-02<br>AR3000-02<br>AR3000-03<br>AR4000-03              | 1/4" NPT Regulator* (19 SCFM)           1/4" NPT Regulator* (50 SCFM)           1/4" NPT Regulator* (88 SCFM)           3/8" NPT Regulator* (88 SCFM)           3/8" NPT Regulator* (210 SCFM)                                          | \$20.45*<br>\$29.21*<br>\$31.68*<br>\$31.68*<br>\$42.23*             |
|   | AR2000-01<br>AR2000-02<br>AR2500-02<br>AR3000-02<br>AR3000-03<br>AR4000-03<br>AR4000-04 | 1/4" NPT Regulator* (19 SCFM)           1/4" NPT Regulator* (50 SCFM)           1/4" NPT Regulator* (88 SCFM)           3/8" NPT Regulator* (88 SCFM)           3/8" NPT Regulator* (210 SCFM)           1/2" NPT Regulator* (210 SCFM) | \$20.45*<br>\$29.21*<br>\$31.68*<br>\$31.68*<br>\$42.23*<br>\$42.23* |
|   | AR2000-01<br>AR2000-02<br>AR2500-02<br>AR3000-02<br>AR3000-03<br>AR4000-03              | 1/4" NPT Regulator* (19 SCFM)           1/4" NPT Regulator* (50 SCFM)           1/4" NPT Regulator* (88 SCFM)           3/8" NPT Regulator* (88 SCFM)           3/8" NPT Regulator* (210 SCFM)                                          | \$20.45*<br>\$29.21*<br>\$31.68*<br>\$31.68*<br>\$42.23*             |