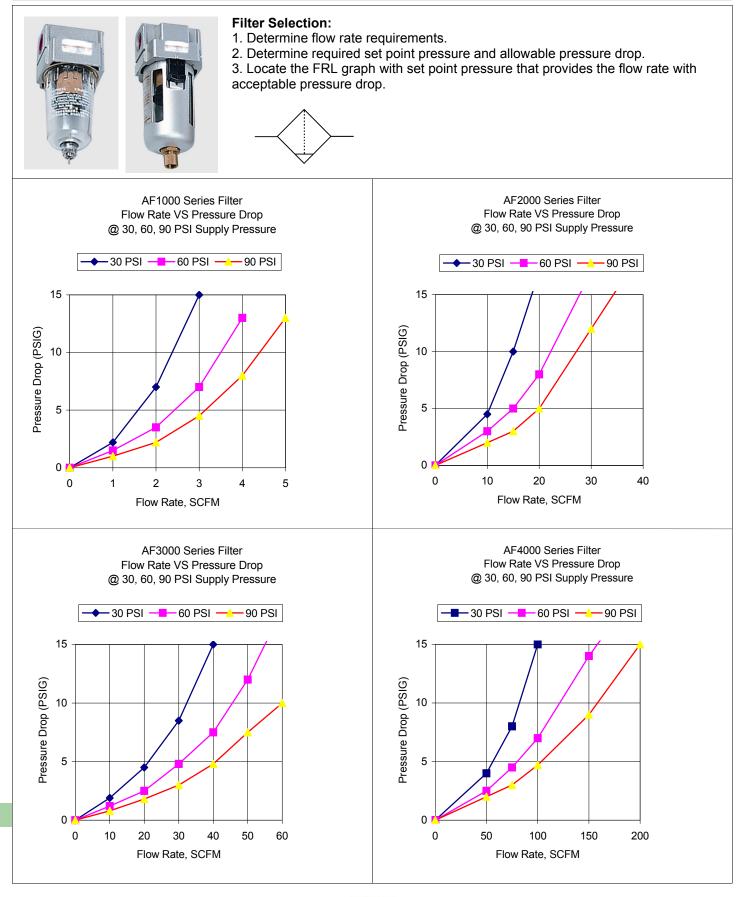

# **Table of Contents**

| Filter Regulator Lubricator Numbering System                     | .B2     |
|------------------------------------------------------------------|---------|
| A Series Filter Regulator Lubricator List Price                  | .B3-4   |
| A Series FRL Accessories List Price                              | .B5     |
| AB Series Filter Regulator Lubricator List Price                 | .B6     |
| A Series Filter Regulator Lubricator Flow Charts                 | .B7-11  |
| A Series Filter Regulator Lubricator Dimensions                  | .B12-15 |
| AB Series Filter Regulator Lubricator Flow Charts and Dimensions | .B16    |
| AB Series Filter Regulator Lubricator Dimensions                 | .B16-21 |
| A & AB Series Filter Regulator Lubricator Specifications         | .B22    |