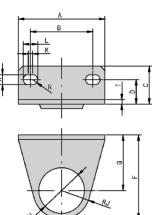

| 5    | 8  | 40  | 2.25 | 27 |
| I  | B210L  | Y20L                | AC2000    | B210T     | Y20T                | AC2010    | 24 | 15 | 5.5 | 3 | 30   | 5    | 10 | 48  | 2.75 | 33 |
| I  | B310L  | Y30L                | AC3000    | B310T     | Y30T                | AC3010    | 35 | 16 | 7   | 4 | 41   | 7    | 11 | 70  | 3.5  | 45 |
| 1  | B410L  | Y40L                | AC4000    | B410T     | Y40T                | AC4010    | 40 | 22 | 9   | 4 | 50   | 7    | 14 | 80  | 4.5  | 50 |
|    | B510L  | Y50L                | AC4000-06 | B510T     | Y50T                | AC4010-06 | 40 | 22 | 9   | 4 | 50   | 7    | 14 | 80  | 4.5  | 50 |
|    | B610L  | Y60L                | AC5000    | B610T     | Y60T                | AC5010    | 50 | 23 | 12  | 4 | 69.8 | 10.5 | 15 | 100 | 6    | 63 |



B#20 -Bracket for AR & AW



B#40 Bracket for AF/AL

| in (MM) | A  | В  | С    | D  | F    | G    | н    | J    | К   | L    | М  | N   | R    | t   | MOUNTING<br>SCREW | FOR            |
|---------|----|----|------|----|------|------|------|------|-----|------|----|-----|------|-----|-------------------|----------------|
| B120    | 40 | 28 | 17   | 11 | 37.8 | 25   | 20.5 | 12.3 | 2   | 6.5  |    | 4.5 | 2.25 | 2   |                   | AR/AW1000      |
| B220    | 55 | 34 | 35   | 19 | 50   | 30   | 33.5 | 20   | 10  | 5.4  |    | 5.4 | 2.7  | 2.3 |                   | AR/AW2000-2500 |
| B320    | 53 | 40 | 21.5 | 14 | 64   | 39   | 42.5 | 25   | 1.5 | 6.5  |    | 6.5 | 3.25 | 2.3 |                   | AR/AW3000      |
| B420    | 70 | 54 | 27   | 18 | 79.2 | 49.2 | 52.5 | 30   | 2