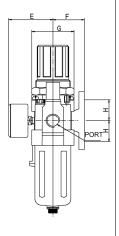

#### AB Series Filter Regulator Lubricator Numbering System

| Ordering Part No. = AC ·····                                                                                                                                          | M                                |                                                                                                                            |                                                                                        |
|-----------------------------------------------------------------------------------------------------------------------------------------------------------------------|----------------------------------|----------------------------------------------------------------------------------------------------------------------------|----------------------------------------------------------------------------------------|
| Model                                                                                                                                                                 | Size                             | Standard Features                                                                                                          | Options                                                                                |
| AC = Filter-Regulator-Lubricator<br>AFC = Stacking Filter-Regulator-Lubricator<br>AFR = Stacking Filter-Regulator<br>AF = Filter<br>AL = Lubricator<br>AR = Regulator | 1500 = 1/8 NPT<br>2000 = 1/4 NPT | Blank = Following Features:<br>Polycarbonate Bowl<br>(3000-4000 Series with Steel Bowl Shield)<br>125 PSI Regulating Range | M = Metal Bowl<br>P30 = 30PSI Regulating Range<br>P60 = 60 PSI Regulating Range        |
| BC = Filter-Regulator-Lubricator<br>BFC = Stacking Filter-Regulator-Lubricator<br>BFR = Stacking Filter-Regulator<br>BF = Filter<br>BL = Lubricator<br>BR = Regulator | 3000 = 3/8 NPT<br>4000 = 1/2 NPT | Semi-Auto Differential Drain<br>5 Micron Filter                                                                            | F25 = 25 Micron Sintered Brass Filter<br>N= Without<br>B= Bracket<br>G= Pressure Gauge |