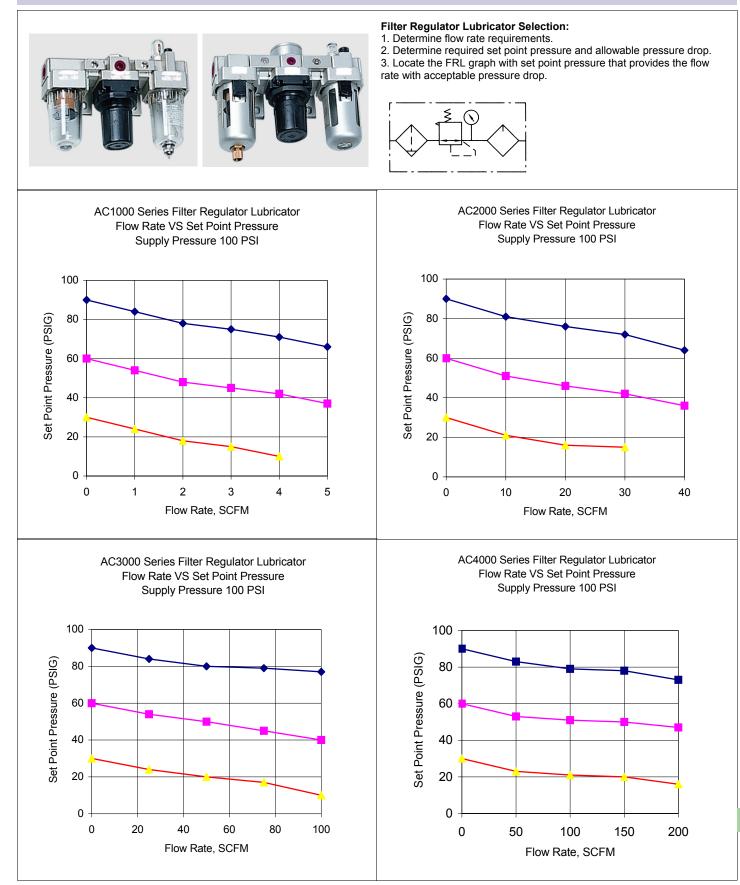

# **Table of Contents**

| Filter Regulator Lubricator Numbering System                     | .B2     |
|------------------------------------------------------------------|---------|
| A Series Filter Regulator Lubricator List Price                  | .B3-4   |
| A Series FRL Accessories List Price                              | .B5     |
| AB Series Filter Regulator Lubricator List Price                 | .B6     |
| A Series Filter Regulator Lubricator Flow Charts                 | .B7-11  |
| A Series Filter Regulator Lubricator Dimensions                  | .B12-15 |
| AB Series Filter Regulator Lubricator Flow Charts and Dimensions | .B16    |
| AB Series Filter Regulator Lubricator Dimensions                 | .B16-21 |
| A & AB Series Filter Regulator Lubricator Specifications         | .B22    |