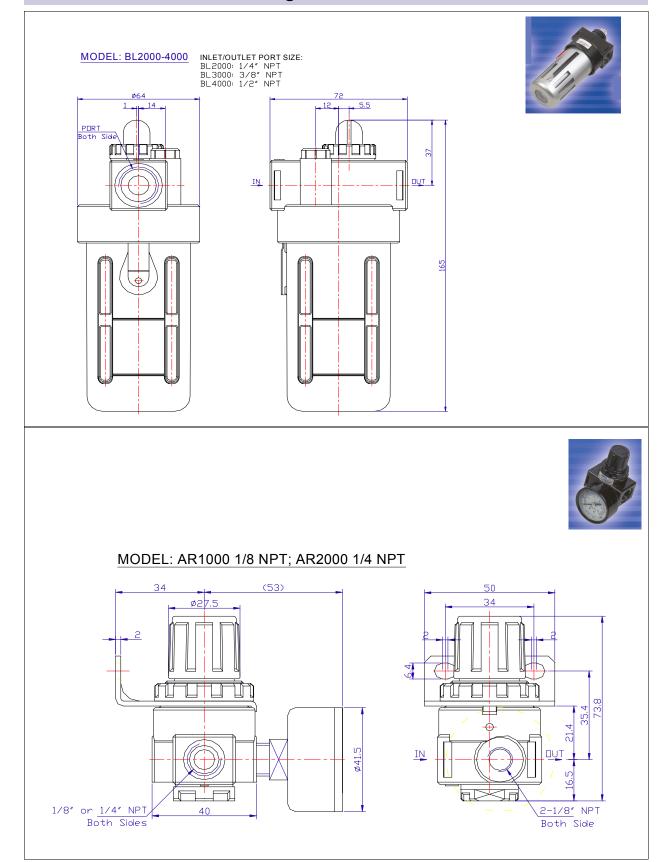

| 8.5 | 4.25 | 2.3 | M5X10             | AF/AL4000-06   |
| B640    | 90 | 66 | 64   | 52 | 43   |      | 6.5  | 60   | 2   | 13   | 29 | 11  | 5.5  | 3.2 | M6X10             | AF/AL5000      |





| PRESSURE GAUGE  | For         |             | (         | in /MM)   |         |          |   |
|-----------------|-------------|-------------|-----------|-----------|---------|----------|---|
| PART NO.        | FOI         | T Port Size | А         | В         | С       | D        |   |
| GE-1-160-00     | AR1000      | R1/16 (PT)  | 0.6/15.3  | 0.4/10    | 0.47/12 | 1.0/25.4 |   |
| GE-1 1/2-160-01 | AR2000-3000 | 1/8 NPT     | 0.93/25.8 | 0.67/17.0 | 0.43/11 | 1.6/42   | B |
| GE-2-160-02     | AR4000-5000 | 1/4 NPT     | 0.97/24.8 | 0.77/19.7 | 0.54/14 | 2.1/52.4 |   |



























# A & AB Series Filter Regulator Lubricator Specifications

These FRL components are of modular design with joiner clamps. The joiner clamps allow easy connection and disconnection of FRL components for simple installation and maintenance.

| Interchangeable with SMC - NAC SERIES FRL |                                          |                                                               |                   |                                                                   |               |            |              |  |  |  |  |  |
|-------------------------------------------|------------------------------------------|---------------------------------------------------------------|-------------------|-------------------------------------------------------------------|-----------