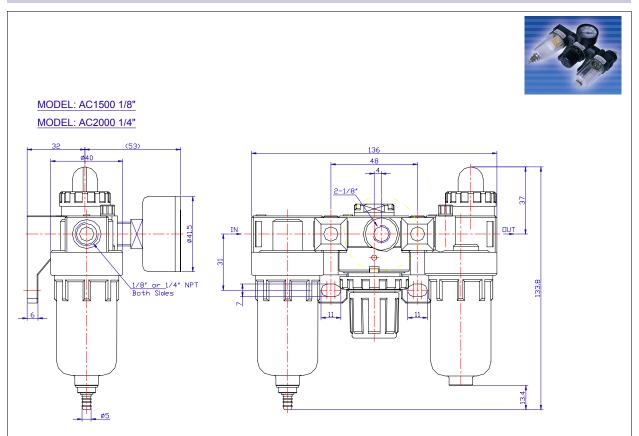

| 10.5 | 20 | 8.5 | 4.25 | 2.3 | M5X10             | AF/AL4000-06   |
| B640    | 90 | 66 | 64   | 52 | 43   |      | 6.5  | 60   | 2   | 13   | 29 | 11  | 5.5  | 3.2 | M6X10             | AF/AL5000      |





| PRESSURE GAUGE  | For         |             | (         | in /MM)   |         |          |   |
|-----------------|-------------|-------------|-----------|-----------|---------|----------|---|
| PART NO.        | FOI         | T Port Size | А         | В         | С       | D        |   |
| GE-1-160-00     | AR1000      | R1/16 (PT)  | 0.6/15.3  | 0.4/10    | 0.47/12 | 1.0/25.4 |   |
| GE-1 1/2-160-01 | AR2000-3000 | 1/8 NPT     | 0.93/25.8 | 0.67/17.0 | 0.43/11 | 1.6/42   | B |
| GE-2-160-02     | AR4000-5000 | 1/4 NPT     | 0.97/24.8 | 0.77/19.7 | 0.54/14 | 2.1/52.4 |   |



























# A & AB Series Filter Regulator Lubricator Specifications

These FRL components are of modular design with joiner clamps. The joiner clamps allow easy connection and disconnection of FRL components for simple installation and maintenance.

| Interchangeable with SMC - NAC SERIES FRL |                                          |                                                               |                   |                                                                   |               |            |              |  |  |  |  |  |
|-------------------------------------------|------------------------------------------|---------------------------------------------------------------|-------------------|-----------------------------------------------------------------