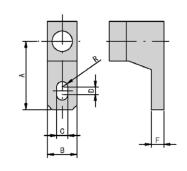

| 42.5                      | DE20    | 1.21              | GE-2-160-02     |
| AW4000 -06               | 160                     | 5/4 NF I     | 1/4 NPT    | 10.51        | 4.49         | 2.76         | 2.95         | 2.13         | 1.67                      | B520    | 2.66              |                 |
| AW5000 –06<br>AW5000 –10 | 5500                    | 3/4 NPT      | 1/4 NPT    | 338          | 116          | 90           | 90           | 54           | 42.5                      | B620    | 1.7               | GE-2-160-02     |
|                          | 195                     | 1 NPT        |            | 13.31        | 4.57         | 3.54         | 3.54         | 2.13         | 1.67                      | B020    | 3.74              |                 |











Spacer

T Bracket

| L Bracket |  |
|-----------|--|
|-----------|--|

| LB | RACKET | L SPACER<br>BRACKET | FOR       | T BRACKET | T SPACER<br>BRACKET | FOR       | А  | В  | С   | D | Е    | F    | G  | н   | R    | L  |
|----|--------|---------------------|-----------|-----------|---------------------|-----------|----|----|-----|---|------|------|----|-----|------|----|
| I  | B110L  | Y10L                | AC1000    | B110T     | Y10T                | AC1010    | 20 | 12 | 4.5 | 3 | 2.5  | 5    | 8  | 40  | 2.25 | 27 |
| I  | B210L  | Y20L                | AC2000    | B210T     | Y20T                | AC2010    | 24 | 15 | 5.5 | 3 | 30   | 5    | 10 | 48  | 2.75 | 33 |
| I  | B310L  | Y30L                | AC3000    | B310T     | Y30T                | AC3010    | 35 | 16 | 7   | 4 |