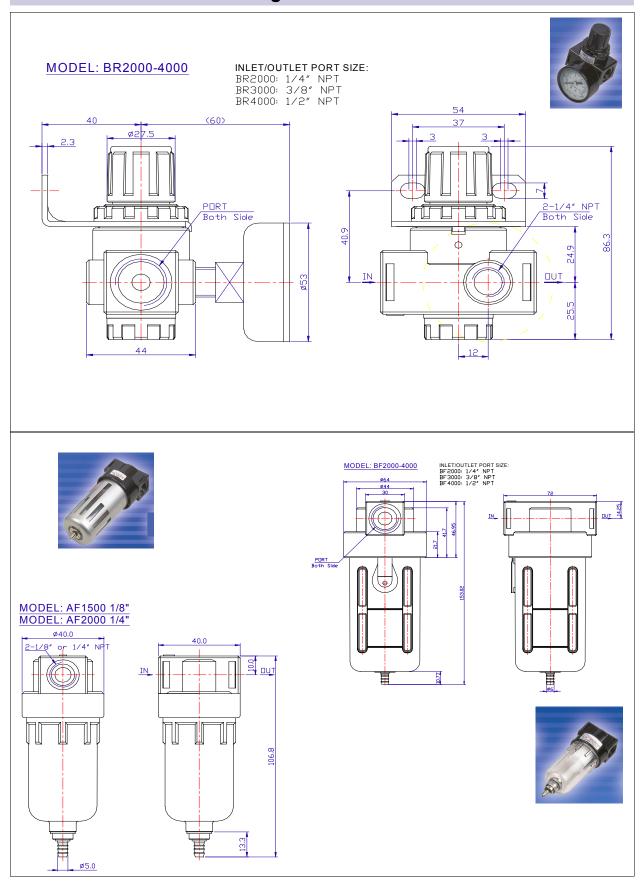

8.5 | 4.25 | 2.3 | M5X10             | AF/AL4000-06   |
| B640    | 90 | 66 | 64   | 52 | 43   |      | 6.5  | 60   | 2   | 13   | 29 | 11  | 5.5  | 3.2 | M6X10             | AF/AL5000      |





| PRESSURE GAUGE  | For         |             | (         | in /MM)   |         |          |   |
|-----------------|-------------|-------------|-----------|-----------|---------|----------|---|
| PART NO.        | FOI         | T Port Size | А         | В         | С       | D        |   |
| GE-1-160-00     | AR1000      | R1/16 (PT)  | 0.6/15.3  | 0.4/10    | 0.47/12 | 1.0/25.4 |   |
| GE-1 1/2-160-01 | AR2000-3000 | 1/8 NPT     | 0.93/25.8 | 0.67/17.0 | 0.43/11 | 1.6/42   | B |
| GE-2-160-02     | AR4000-5000 | 1/4 NPT     | 0.97/24.8 | 0.77/19.7 | 0.54/14 | 2.1/52.4 |   |



























# A & AB Series Filter Regulator Lubricator Specifications

These FRL components are of modular design with joiner clamps. The joiner clamps allow easy connection and disconnection of FRL components for simple installation and maintenance.

| Interchangeable with SMC - NAC SERIES FRL |                                          |                                                               |                   |                                                                   |               |            |              |  |  |  |  |  |
|-------------------------------------------|------------------------------------------|---------------------------------------------------------------|-------------------|-------------------------------------------------------------------|-------------