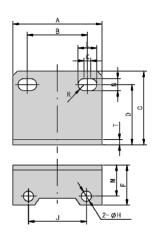

27 |
| I  | B210L  | Y20L                | AC2000    | B210T     | Y20T                | AC2010    | 24 | 15 | 5.5 | 3 | 30   | 5    | 10 | 48  | 2.75 | 33 |
| I  | B310L  | Y30L                | AC3000    | B310T     | Y30T                | AC3010    | 35 | 16 | 7   | 4 | 41   | 7    | 11 | 70  | 3.5  | 45 |
| 1  | B410L  | Y40L                | AC4000    | B410T     | Y40T                | AC4010    | 40 | 22 | 9   | 4 | 50   | 7    | 14 | 80  | 4.5  | 50 |
|    | B510L  | Y50L                | AC4000-06 | B510T     | Y50T                | AC4010-06 | 40 | 22 | 9   | 4 | 50   | 7    | 14 | 80  | 4.5  | 50 |
|    | B610L  | Y60L                | AC5000    | B610T     | Y60T                | AC5010    | 50 | 23 | 12  | 4 | 69.8 | 10.5 | 15 | 100 | 6    | 63 |



B#20 -Bracket for AR & AW



B#40 Bracket for AF/AL

| in (MM) | A  | В  | С    | D  | F    | G    | н    | J    | К   | L    | М  | N   | R    | t   | MOUNTING<br>SCREW | FOR            |
|---------|----|----|------|----|------|------|------|------|-----|------|----|-----|------|-----|-------------------|----------------|
| B120    | 40 | 28 | 17   | 11 | 37.8 | 25   | 20.5 | 12.3 | 2   | 6.5  |    | 4.5 | 2.25 | 2   |                   | AR/AW1000      |
| B220    | 55 | 34 | 35   | 19 | 50   | 30   | 33.5 | 20   | 10  | 5.4  |    | 5.4 | 2.7  | 2.3 |                   | AR/AW2000-2500 |
| B320    | 53 | 40 | 21.5 | 14 | 64   | 39   | 42.5 | 25   | 1.5 | 6.5  |    | 6.5 | 3.25 | 2.3 |                   | AR/AW3000      |
| B420    | 70 | 54 | 27   | 18 | 79.2 | 49.2 | 52.5 | 30   | 2   | 8.5  |    | 8.5 | 4.25 | 2