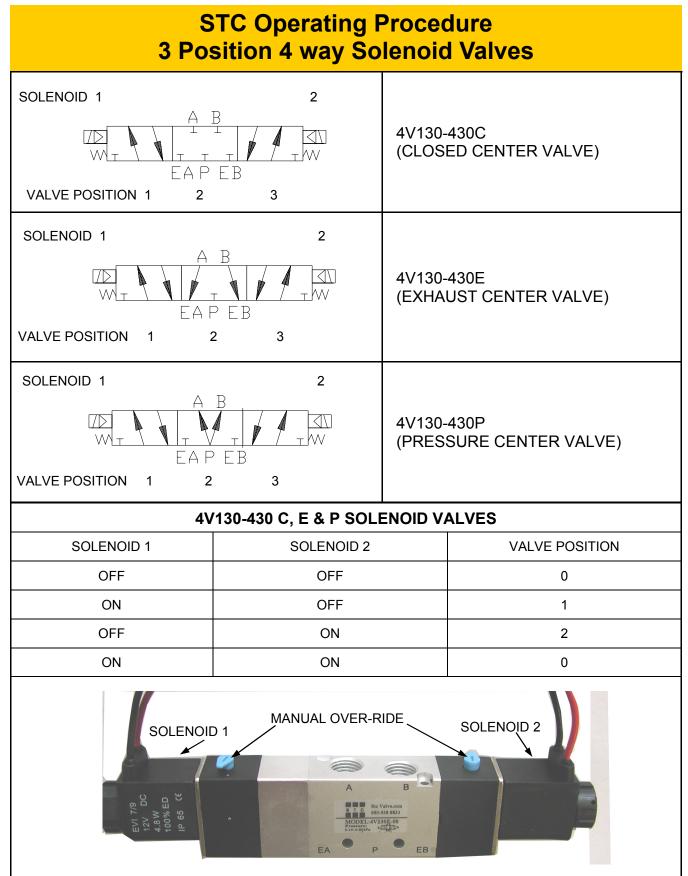

## **STC Installation and Operation Procedure** 4V130C-4V430C Solenoid Valves for AIR BAG MANUAL OVER-RIDE SOLENOID 2 SOLENOID 1 4V130C-4V430C SOLENOID 1 2 К - A P К -VALVE POSITION 1 2 0 A. Air Connections: 1. Connect supply air to Port P 2. Connect Port B to Suspension Actuator

## C. Operations:

- 1. When Solenoid 1 is OFF and Solenoid 2 is ON, Port P is connected to Port B. (Valve in Position 2)
- 2. When solenoid 1 is OFF and Solenoid 2 is OFF, All Ports are shut off. (Valve in Position 0)
- 3. When solenoid 1 is ON and Solenoid 2 is OFF, Port P is connected to Port A, which is Blocked. (Valve in Position 1)